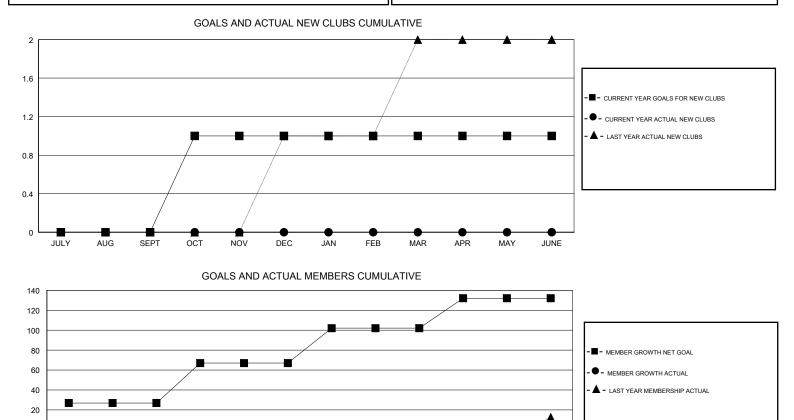

## GMT CA

| Clubs<br>RESULTS FOR 2017-2018 |               |           |               | Members               |                           |                         |                                                    |
|--------------------------------|---------------|-----------|---------------|-----------------------|---------------------------|-------------------------|----------------------------------------------------|
|                                |               |           |               | RESULTS FOR 2017-2018 |                           |                         |                                                    |
| QUARTER                        | NEW CLUB GOAL | NEW CLUBS | DROPPED CLUBS | QUARTER               | MEMBER GROWTH NET<br>GOAL | MEMBER GROWTH<br>ACTUAL | DROPPED<br>MEMBERS ACTUAL<br>(including transfers) |
| JULY/AUG/SEPT                  | 0             | 0         | 1             | JULY/AUG/SEPT         | 27                        | 13                      | 54                                                 |
| OCT/NOV/DEC                    | 1             | 0         | 0             | OCT/NOV/DEC           | 40                        | 17                      | 10                                                 |
| JAN/FEB/MAR                    | 0             | 0         | 0             | JAN/FEB/MAR           | 35                        | 0                       | 0                                                  |
| APR/MAY/JUNE                   | 0             | 0         | 0             | APR/MAY/JUNE          | 30                        | 0                       | 0                                                  |